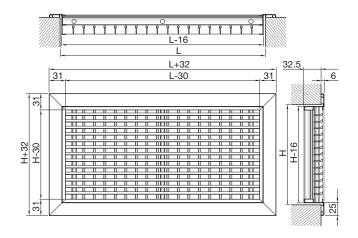

### **Dimensions**

| LxH  |   | Н   | Free area A | Weight |  |
|------|---|-----|-------------|--------|--|
| mm   |   | า   | m²          | kg     |  |
| 800  | Х | 100 | 0.048       | 1.0    |  |
| 1000 | Х | 100 | 0.060       | 1.4    |  |
| 1200 | Х | 100 | 0.073       | 1.6    |  |
| 1400 | х | 100 | 0.085       | 1.9    |  |