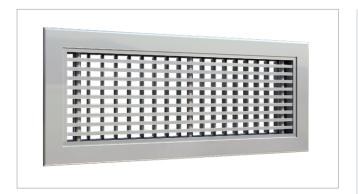

## AL21CN-M

## **Description**

AL21CN-M is a rectangular aluminium grille with fixed horizontal 15° bended bars and additional vertical directional bars for regulation of distribution pattern.

AL21CN-M is used as a outlet front grille for the Munio active chilled beam.