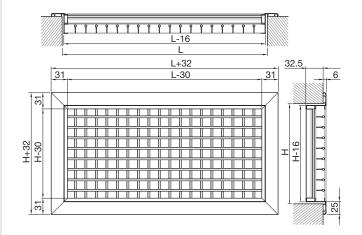

### **Dimensions**

| LxH        | Free area A | Weight<br>kg |  |
|------------|-------------|--------------|--|
| mm         | m²          |              |  |
| 800 x 100  | 0.046       | 1.0          |  |
| 1000 x 100 | 0.066       | 1.4          |  |
| 1200 x 100 | 0.078       | 1.6          |  |
| 1400 × 100 | 0.092       | 1.9          |  |

### **Dimensions**

| LxH  |   | Н   | Free area A | Weight |  |
|------|---|-----|-------------|--------|--|
| mm   |   | า   | m²          | kg     |  |
| 800  | Х | 100 | 0.048       | 1.0    |  |
| 1000 | Х | 100 | 0.060       | 1.4    |  |
| 1200 | Х | 100 | 0.073       | 1.6    |  |
| 1400 | х | 100 | 0.085       | 1.9    |  |