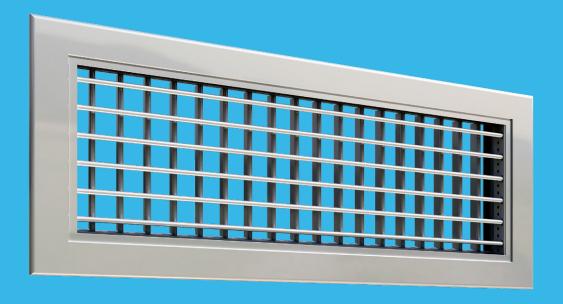

## **Description**

AD21CN-M is an adjustable double deflection grille made of aluminium. With adjustable blades, the grille is very useful for air supply and can be adapted to the required throw and air spread pattern.

AD21CN-M should be used as the standard outlet front grille for the Munio active chilled beam.

AD21CN-M is supplied with springs for installation into the Munio telescope extension piece.

For more information please refer to "Munio - Active Chilled Beam".