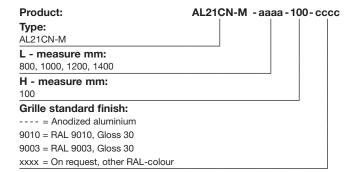

m.

It is supplied as a standard with springs for installation into the Munio telescope extension piece.

For more information please refer to "Munio - Active Chilled Beam".

### **Maintenance**

The grille can be removed easily to gain access to the Munio plenum.

For full maintenaence instruction please check <u>Munio installation instruction</u> on www.lindQST.com.

The external parts of the grille should be wiped with a damp cloth.

### **Dimensions**



| LxH  |   | Н   | Free area A | Weight |  |
|------|---|-----|-------------|--------|--|
| mm   |   | า   | m²          | kg     |  |
| 800  | Х | 100 | 0.048       | 1.0    |  |
| 1000 | Х | 100 | 0.060       | 1.4    |  |
| 1200 | Х | 100 | 0.073       | 1.6    |  |
| 1400 | х | 100 | 0.085       | 1.9    |  |

#### **Order Code**



Example: AL21CN-M-1200-100-9003

### **Materials and finish**

Grille: Aluminium

Standard finish: RAL 9003 or RAL 9010.

The grille is available in natural anodised finish and in other colours. Please contact Lindab's sales department for further information.