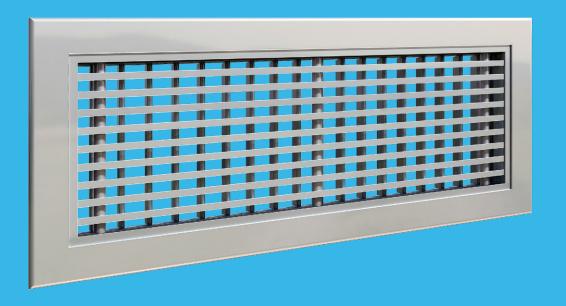

## **Description**

AL21CN-M is a rectangular aluminium grille with fixed horizontal 15° bended bars and additional vertical directional bars for regulation of distribution pattern.

AL21CN-M is used as a outlet front grille for the Munio active chilled beam.

It is supplied as a standard with springs for installation into the Munio telescope extension piece.

For more information please refer to "Munio - Active Chilled Beam".